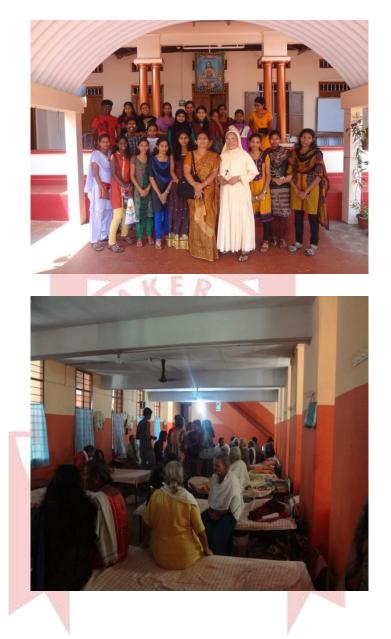

#### 3. VISIT TO MARIA SADAN

On 22<sup>nd</sup> August 2015, YRC Director, Dr. Beena Paul and 21 members visited Marian Sadan, an old age home at Pala. Students distributed sweets and spent time with the aged and sick. The visit was a new experience to students, as the inmates told their stories and experiences to them. Moreover they understood the agony and pain of the rejected ones.

#### Santhinilayam

On 24<sup>th</sup> September 2015, YRC members along with director Dr. Beena Paul visited Santhinilayam, an orphanage for the mentally retarded boys and girls, at Kollapilly near Pala and distributed clothes that were collected from the college by the students. The programme was also intended to make the students aware about taking care of the poor and needy.