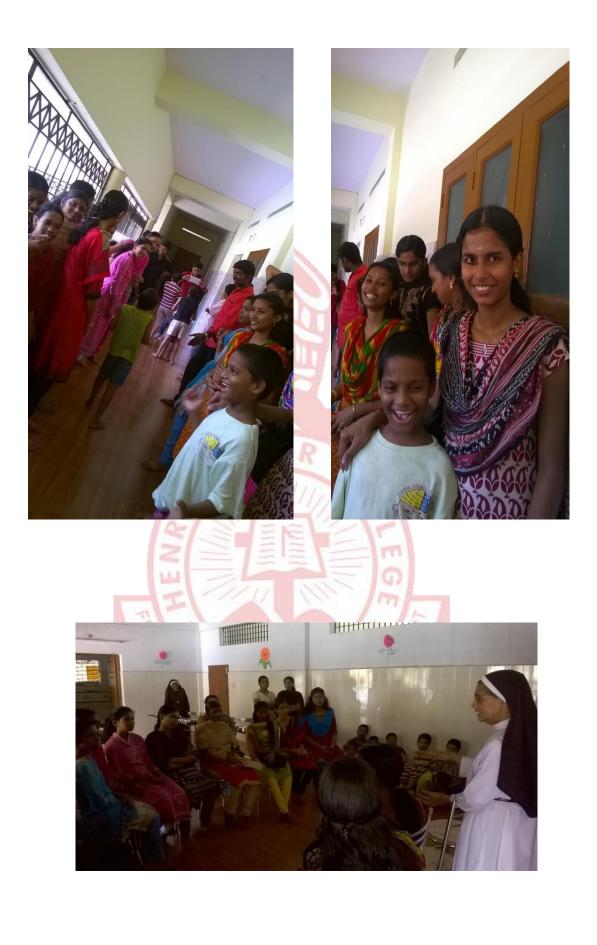

#### 3. VISIT TO MARIA SADAN

On 22<sup>nd</sup> August 2015, YRC Director, Dr. Beena Paul and 21 members visited Marian Sadan, an old age home at Pala. Students distributed sweets and spent time with the aged and sick. The visit was a new experience to students, as the inmates told their stories and experiences to them. Moreover they understood the agony and pain of the rejected ones.

#### Santhinilayam

On 24<sup>th</sup> September 2015, YRC members along with director Dr. Beena Paul visited Santhinilayam, an orphanage for the mentally retarded boys and girls, at Kollapilly near Pala and distributed clothes that were collected from the college by the students. The programme was also intended to make the students aware about taking care of the poor and needy.